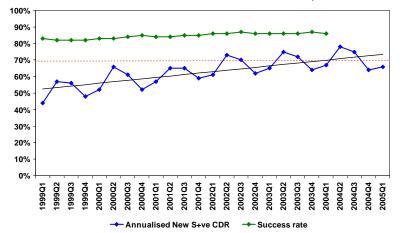

# Population in India covered under DOTS and total tuberculosis patients put on treatment each quarter

Annualized new smear-positive case detection rate and treatment success rate in DOTS areas, 1999-2004 \*

#### Performance

The overall performance of the programme at the national level has continued to be good, and has shown an upward trend in many states and districts. The case detection rate for the  $1^{st}$  quarter of 2005 was 66%, with a total of 309,246 patients being placed on treatment. The success rate amongst the new smear positive PTB cases registered in the  $1^{st}$  quarter of 2004 was 86%. The sputum conversion rate and cure among the new sputum positives was 90% and 84% respectively.