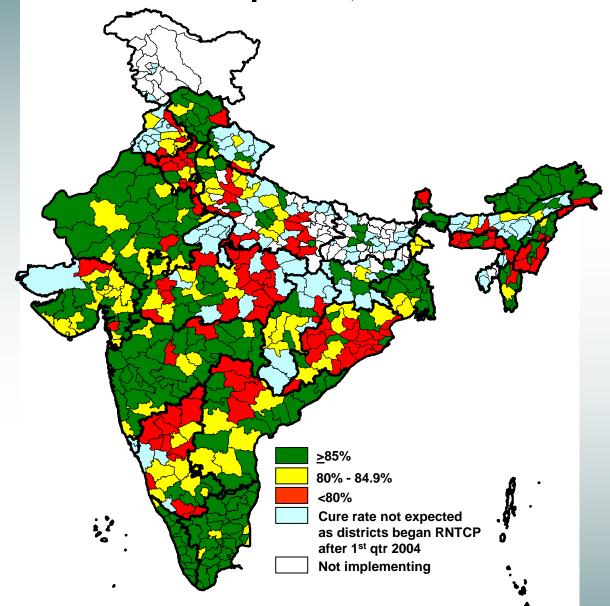

#### Performance

The overall performance of the programme at the national level has continued to be good, and has shown an upward trend in many states and districts. The case detection rate for the  $1^{st}$  quarter of 2005 was 66%, with a total of 309,246 patients being placed on treatment. The success rate amongst the new smear positive PTB cases registered in the  $1^{st}$  quarter of 2004 was 86%. The sputum conversion rate and cure among the new sputum positives was 90% and 84% respectively.