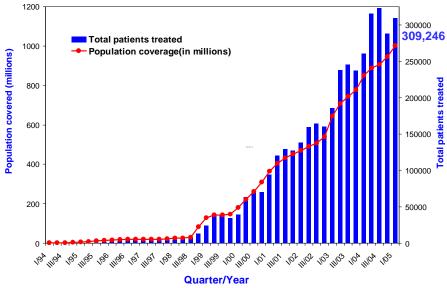

# Population in India covered under DOTS and total tuberculosis patients put on treatment each quarter

Annualized new smear-positive case detection rate and treatment success rate in DOTS areas, 1999-2004 \*

#### **DOTS Expansion - 1 Billion coverage reached**

Dear Colleagues,

We are very happy that 1 billion population in India now has access to DOTS services. We are making rapid progress and RNTCP now covers 90 % of the India's population, and entire country will be covered in 2005. In the first quarter of 2005, population coverage has increased from 947 million to **1001** million – an addition of 54 million.

#### Performance

The overall performance of the programme at the national level has continued to be good, and has shown an upward trend in many states and districts. The case detection rate for the  $1^{st}$  quarter of 2005 was 66%, with a total of 309,246 patients being placed on treatment. The success rate amongst the new smear positive PTB cases registered in the  $1^{st}$  quarter of 2004 was 86%. The sputum conversion rate and cure among the new sputum positives was 90% and 84% respectively.