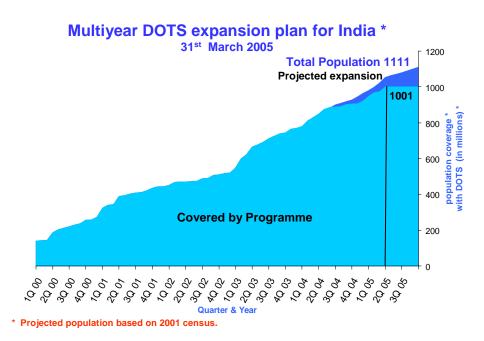

#### **DOTS Expansion - 1 Billion coverage reached**

Dear Colleagues,

We are very happy that 1 billion population in India now has access to DOTS services. We are making rapid progress and RNTCP now covers 90 % of the India's population, and entire country will be covered in 2005. In the first quarter of 2005, population coverage has increased from 947 million to **1001** million – an addition of 54 million.

The RNTCP is progressing well. We have reached the 1 billion mark in DOTS coverage. However there are still areas that need to be covered under DOTS, and the respective districts are at present preparing for implementation of RNTCP. Progress is however slow as a number of the districts that remain to be covered, are difficult areas, in terms of infrastructure and/or accessibility.