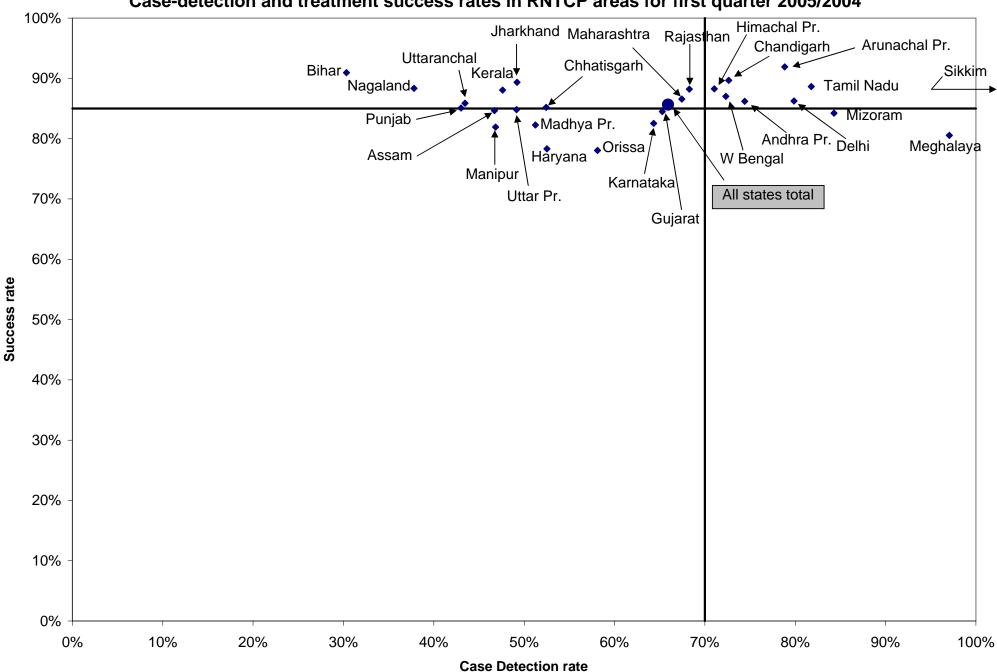

#### Performance

The overall performance of the programme at the national level has continued to be good, and has shown an upward trend in many states and districts. The case detection rate for the  $1^{st}$  quarter of 2005 was 66%, with a total of 309,246 patients being placed on treatment. The success rate amongst the new smear positive PTB cases registered in the  $1^{st}$  quarter of 2004 was 86%. The sputum conversion rate and cure among the new sputum positives was 90% and 84% respectively.

## Case-detection and treatment success rates in RNTCP areas for first quarter 2005/2004

| State             | Popula<br>lakh) c<br>by RN | overed | Total<br>patients<br>registered<br>for<br>treatment | Annualized<br>total case<br>detection<br>rate | No of<br>Smear<br>positive<br>patients<br>diagnosed | New smear<br>positive<br>patients<br>registered<br>for<br>treatment | new<br>posit<br>det | ualized<br>smear<br>ive case<br>ection<br>te (%) | % new<br>sputum<br>positive out<br>of total new<br>pulmonary<br>cases | No of new<br>smear<br>negative<br>cases<br>registered<br>for<br>treatment | No of new<br>EP cases<br>registered<br>for<br>treament | % of<br>new<br>EP<br>cases<br>out of<br>all<br>new<br>cases | No of smear<br>positive<br>retreatment<br>cases<br>registered<br>for<br>treatment | % of<br>retreatment<br>cases out of<br>all smear<br>positive<br>cases | pedi<br>cases<br>all | %) of<br>iatric<br>out of<br>New<br>ses |
|-------------------|----------------------------|--------|-----------------------------------------------------|-----------------------------------------------|-----------------------------------------------------|---------------------------------------------------------------------|---------------------|--------------------------------------------------|-----------------------------------------------------------------------|---------------------------------------------------------------------------|--------------------------------------------------------|-------------------------------------------------------------|-----------------------------------------------------------------------------------|-----------------------------------------------------------------------|----------------------|-----------------------------------------|
| Andhra Pradesh    | 798                        | (100%) | 27731                                               | 139                                           | 16132                                               | 11129                                                               | 56                  | (74%)                                            | 51%                                                                   | 10902                                                                     | 2139                                                   | 9%                                                          | 3019                                                                              | 21%                                                                   | 559                  | 2.3%                                    |
| Arunachal Pradesh | 12                         | (100%) | 533                                                 | 178                                           | 212                                                 | 177                                                                 | 59                  | (79%)                                            | 47%                                                                   | 198                                                                       | 61                                                     | 14%                                                         | 75                                                                                | 30%                                                                   | 16                   | 3.7%                                    |
| Assam             | 285                        | (100%) | 6703                                                | 94                                            | 3490                                                | 2500                                                                | 35                  | (47%)                                            | 50%                                                                   | 2524                                                                      | 532                                                    | 10%                                                         | 692                                                                               | 22%                                                                   | 233                  | 4.2%                                    |
| Bihar             | 395                        | (43%)  | 4079                                                | 73                                            | 1882                                                | 1205                                                                | 23                  | (30%)                                            | 38%                                                                   | 1946                                                                      | 256                                                    | 8%                                                          | 395                                                                               | 25%                                                                   | 246                  | 7.2%                                    |
| Chandigarh        | 10                         | (100%) | 598                                                 | 232                                           | 379                                                 | 178                                                                 | 69                  | (73%)                                            | 56%                                                                   | 140                                                                       | 170                                                    | 35%                                                         | 70                                                                                | 28%                                                                   | 63                   | 12.9%                                   |
| Chhatisgarh       | 222                        | (100%) | 5792                                                | 104                                           | 3037                                                | 2331                                                                | 42                  | (52%)                                            | 50%                                                                   | 2337                                                                      | 542                                                    | 10%                                                         | 419                                                                               | 15%                                                                   | 220                  | 4.2%                                    |
| Delhi             | 160                        | (100%) | 11299                                               | 282                                           | 5975                                                | 3044                                                                | 76                  | (80%)                                            | 57%                                                                   | 2259                                                                      | 3299                                                   | 38%                                                         | 1452                                                                              | 32%                                                                   | 1112                 | 12.9%                                   |
| Goa               | 14                         | (100%) | 450                                                 | 127                                           | 305                                                 | 155                                                                 | 44                  | (55%)                                            | 54%                                                                   | 131                                                                       | 82                                                     | 22%                                                         | 51                                                                                | 25%                                                                   | 0                    | 0.0%                                    |
| Gujarat           | 549                        | (100%) | 19744                                               | 144                                           | 13348                                               | 7165                                                                | 52                  | (65%)                                            | 61%                                                                   | 4663                                                                      | 2564                                                   | 18%                                                         | 3812                                                                              | 35%                                                                   | 782                  | 5.4%                                    |
| Haryana           | 233                        | (100%) | 8051                                                | 138                                           | 5399                                                | 2903                                                                | 50                  | (53%)                                            | 60%                                                                   | 1901                                                                      | 1165                                                   | 20%                                                         | 1596                                                                              | 36%                                                                   | 317                  | 5.4%                                    |
| Himachal Pradesh  | 65                         | (100%) | 3188                                                | 197                                           | 1946                                                | 1094                                                                | 68                  | (71%)                                            | 61%                                                                   | 712                                                                       | 700                                                    | 28%                                                         | 556                                                                               | 34%                                                                   | 53                   | 2.1%                                    |
| Jammu & Kashmir   | 38                         | (34%)  | 491                                                 | 52                                            | 243                                                 | 177                                                                 | 19                  | (20%)                                            | 54%                                                                   | 148                                                                       | 113                                                    | 26%                                                         | 40                                                                                | 18%                                                                   | 2                    | 0.5%                                    |
| Jharkhand         | 234                        | (80%)  | 4991                                                | 95                                            | 2515                                                | 1932                                                                | 37                  | (49%)                                            | 48%                                                                   | 2120                                                                      | 280                                                    | 6%                                                          | 480                                                                               | 20%                                                                   | 161                  | 3.7%                                    |
| Karnataka         | 562                        | (100%) | 17564                                               | 125                                           | 11234                                               | 6779                                                                | 48                  | (64%)                                            | 57%                                                                   | 5188                                                                      | 2626                                                   | 18%                                                         | 2152                                                                              | 24%                                                                   | 788                  | 5.4%                                    |
| Kerala            | 330                        | (100%) | 6427                                                | 78                                            | 3826                                                | 2947                                                                | 36                  | (48%)                                            | 68%                                                                   | 1396                                                                      | 1428                                                   | 25%                                                         | 530                                                                               | 15%                                                                   | 213                  | 3.7%                                    |
| Madhya Pradesh    | 659                        | (100%) | 17796                                               | 108                                           | 11190                                               | 6705                                                                | 41                  | (51%)                                            | 51%                                                                   | 6321                                                                      | 1511                                                   | 10%                                                         | 2570                                                                              | 28%                                                                   | 473                  | 3.3%                                    |
| Maharashtra       | 1050                       | (100%) | 37554                                               | 143                                           | 19590                                               | 14160                                                               | 54                  | (67%)                                            | 54%                                                                   | 12117                                                                     | 5702                                                   | 18%                                                         | 3701                                                                              | 21%                                                                   | 2022                 | 6.3%                                    |
| Manipur           | 27                         | (100%) | 1022                                                | 154                                           | 300                                                 | 233                                                                 | 35                  | (47%)                                            | 40%                                                                   | 347                                                                       | 213                                                    | 27%                                                         | 83                                                                                | 26%                                                                   | 76                   | 9.6%                                    |
| Meghalaya         | 26                         | (100%) | 1057                                                | 237                                           | 487                                                 | 357                                                                 | 73                  | (97%)                                            | 58%                                                                   | 256                                                                       | 197                                                    | 24%                                                         | 138                                                                               | 28%                                                                   | 60                   | 7.4%                                    |
| Mizoram           | 10                         | (100%) | 473                                                 | 192                                           | 202                                                 | 156                                                                 | 63                  | (84%)                                            | 55%                                                                   | 130                                                                       | 121                                                    | 30%                                                         | 47                                                                                | 23%                                                                   | 26                   | 6.4%                                    |
| Nagaland          | 24                         | (100%) | 650                                                 | 107                                           | 183                                                 | 172                                                                 | 28                  | (38%)                                            | 44%                                                                   | 217                                                                       | 127                                                    | 25%                                                         | 77                                                                                | 31%                                                                   | 62                   | 12.0%                                   |
| Orissa            | 389                        | (100%) | 10916                                               | 112                                           | 6651                                                | 4839                                                                | 49                  | (58%)                                            | 61%                                                                   | 3076                                                                      | 1701                                                   | 18%                                                         | 817                                                                               | 14%                                                                   | 359                  | 3.7%                                    |
| Pondicherry       | 10                         | (100%) | 336                                                 | 128                                           | 348                                                 | 132                                                                 | 50                  | (67%)                                            | 66%                                                                   | 69                                                                        | 59                                                     | 23%                                                         | 72                                                                                | 35%                                                                   | 7                    | 2.7%                                    |
| Punjab            | 261                        | (100%) | 6745                                                | 103                                           | 4476                                                | 2701                                                                | 41                  | (43%)                                            | 62%                                                                   | 1658                                                                      | 1132                                                   | 21%                                                         | 1019                                                                              | 27%                                                                   | 210                  | 3.8%                                    |
| Rajasthan         | 624                        | (100%) | 24430                                               | 157                                           | 14728                                               | 8522                                                                | 55                  | (68%)                                            | 51%                                                                   | 8092                                                                      | 2666                                                   | 14%                                                         | 4415                                                                              | 34%                                                                   | 802                  | 4.2%                                    |
| Sikkim            | 6                          | (100%) | 403                                                 | 266                                           | 202                                                 | 129                                                                 | 85                  | (114%)                                           | 57%                                                                   | 99                                                                        | 100                                                    | 30%                                                         | 49                                                                                | 28%                                                                   | 47                   | 14.3%                                   |
| Tamil Nadu        | 648                        | (100%) | 24723                                               | 153                                           | 13935                                               | 9936                                                                | 61                  | (82%)                                            | 56%                                                                   | 7876                                                                      | 4218                                                   | 19%                                                         | 1750                                                                              | 15%                                                                   | 2070                 | 9.6%                                    |
| Tripura           | 24                         | (72%)  | 342                                                 | 56                                            | 195                                                 | 160                                                                 | 26                  | (35%)                                            | 64%                                                                   | 89                                                                        | 48                                                     | 16%                                                         | 41                                                                                | 20%                                                                   | 9                    | 3.0%                                    |
| Uttar Pradesh     | 1400                       | (77%)  | 36277                                               | 117                                           | 21599                                               | 14431                                                               | 47                  | (49%)                                            | 52%                                                                   | 13191                                                                     | 3512                                                   | 11%                                                         | 4723                                                                              | 25%                                                                   | 1878                 | 6.0%                                    |
| Uttaranchal       | 91                         | (100%) | 2369                                                | 104                                           | 1511                                                | 939                                                                 | 41                  | (43%)                                            | 57%                                                                   | 717                                                                       | 287                                                    | 15%                                                         | 397                                                                               | 30%                                                                   | 77                   | 4.0%                                    |
| West Bengal       | 857                        | (100%) | 26512                                               | 124                                           | 16016                                               | 11616                                                               | 54                  | (72%)                                            | 62%                                                                   | 7008                                                                      | 3350                                                   | 15%                                                         | 2613                                                                              | 18%                                                                   | 1099                 | 5.0%                                    |
| Grand Total       | 10014                      | (90%)  | 309246                                              | 129                                           | 181536                                              | 118904                                                              | 49                  | (66%)                                            | 55%                                                                   | 97828                                                                     | 40901                                                  | 16%                                                         | 37981                                                                             | 24%                                                                   | 14042                | 5.5%                                    |