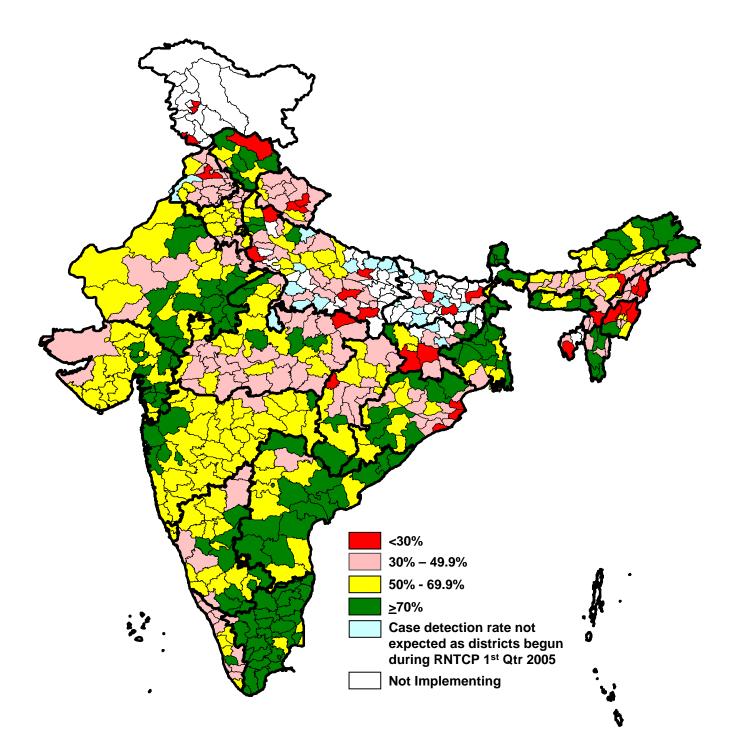

#### Performance

The overall performance of the programme at the national level has continued to be good, and has shown an upward trend in many states and districts. The case detection rate for the  $1^{st}$  quarter of 2005 was 66%, with a total of 309,246 patients being placed on treatment. The success rate amongst the new smear positive PTB cases registered in the  $1^{st}$  quarter of 2004 was 86%. The sputum conversion rate and cure among the new sputum positives was 90% and 84% respectively.