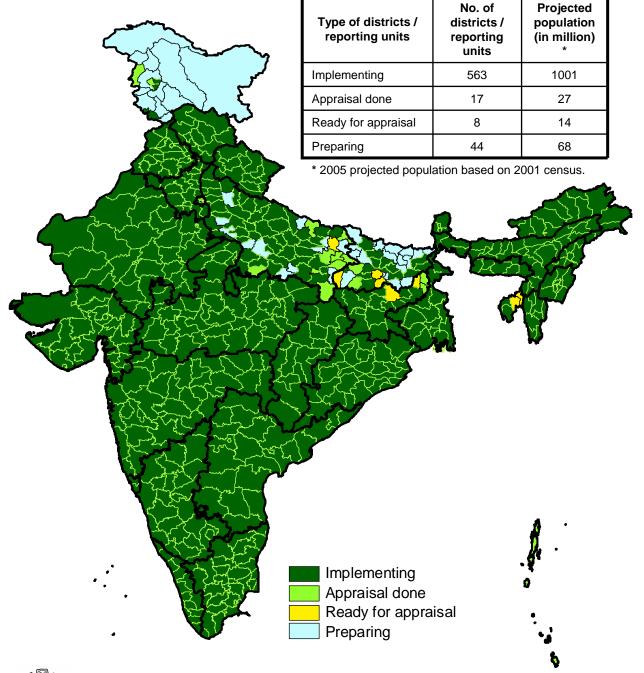

## **District-wise RNTCP Implementation status**

Central TB Division, Directorate General of Health Services Ministry of Health and Family Welfare, Nirman Bhavan, New Delhi 110011 http://www.tbcindia.org

The RNTCP is progressing well. We have reached the 1 billion mark in DOTS coverage. However there are still areas that need to be covered under DOTS, and the respective districts are at present preparing for implementation of RNTCP. Progress is however slow as a number of the districts that remain to be covered, are difficult areas, in terms of infrastructure and/or accessibility.